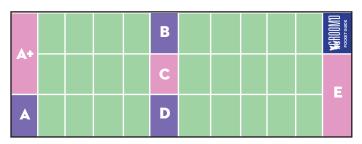

Advertising on the GROOM'D Pocket Guide guarantees visibility and ensures you are top-of-mind for all show attendees.

| AD POSITION | SPECIFICATIONS (W X H)  | RATES   |
|-------------|-------------------------|---------|
| A/A÷        | 3.75" x 5" / 3.14" x 9" | \$1,200 |
| В           | 3.14" x 4.5"            | \$500   |
| С           | 3.14" x 4.5"            | \$500   |
| D           | 3.14" x 4.5"            | \$500   |
| E           | 3.14" x 9"              | \$800   |
| F           | 3.14" x 13.5"           | \$1,000 |
| G           | 3.14" x 4.5"            | \$500   |
| н           | 3.14" x 4.5"            | \$500   |
| 1           | 3.14" x 4.5"            | \$500   |
| J           | 3.14" x 13.5"           | \$1,000 |

#### GROOM'D Pocket Guide FRONT

Schedule of Events