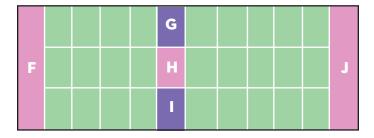

Advertising on the GROOM'D Pocket Guide guarantees visibility and ensures you are top-of-mind for all show attendees.

| AD POSITION | SPECIFICATIONS (W X H)  | RATES   |
|-------------|-------------------------|---------|
| A/A÷        | 3.75" x 5" / 3.14" x 9" | \$1,200 |
| В           | 3.14" x 4.5"            | \$500   |
| С           | 3.14" x 4.5"            | \$500   |
| D           | 3.14" x 4.5"            | \$500   |
| E           | 3.14" x 9"              | \$800   |
| F           | 3.14" x 13.5"           | \$1,000 |
| G           | 3.14" x 4.5"            | \$500   |
| н           | 3.14" x 4.5"            | \$500   |
| 1           | 3.14" x 4.5"            | \$500   |
| J           | 3.14" x 13.5"           | \$1,000 |

### **GROOM'D Pocket Guide BACK**

Floor Map & Exhibitor List